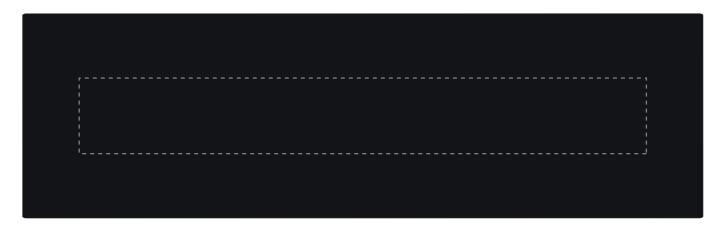

### ARTWORK SCALE 100%

ARTWORK SCALE 100%

Lid Print Area: 150mm x 20mm

Product Image for visualisation - colours may vary

# The dashed line is to demonstrate print area and will not appear on your printed item